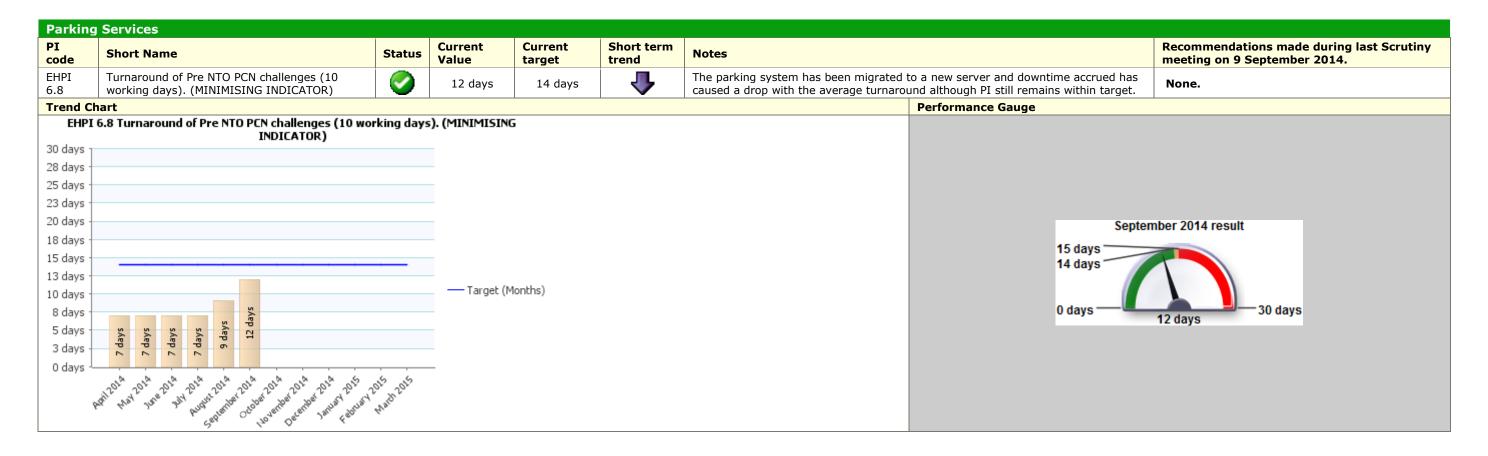

#### August to September/Quarter 2 Environment Scrutiny Healthcheck 2014/15



#### Traffic Light Red Corporate Priority: Place



## Traffic Light Amber Corporate Priority: Place





## Traffic Light Green Corporate Priority: Place











# Traffic Light Green Corporate Priority: Prosperity





#### Traffic Light Unknown Corporate Priority: Place







|                      | Environment Services