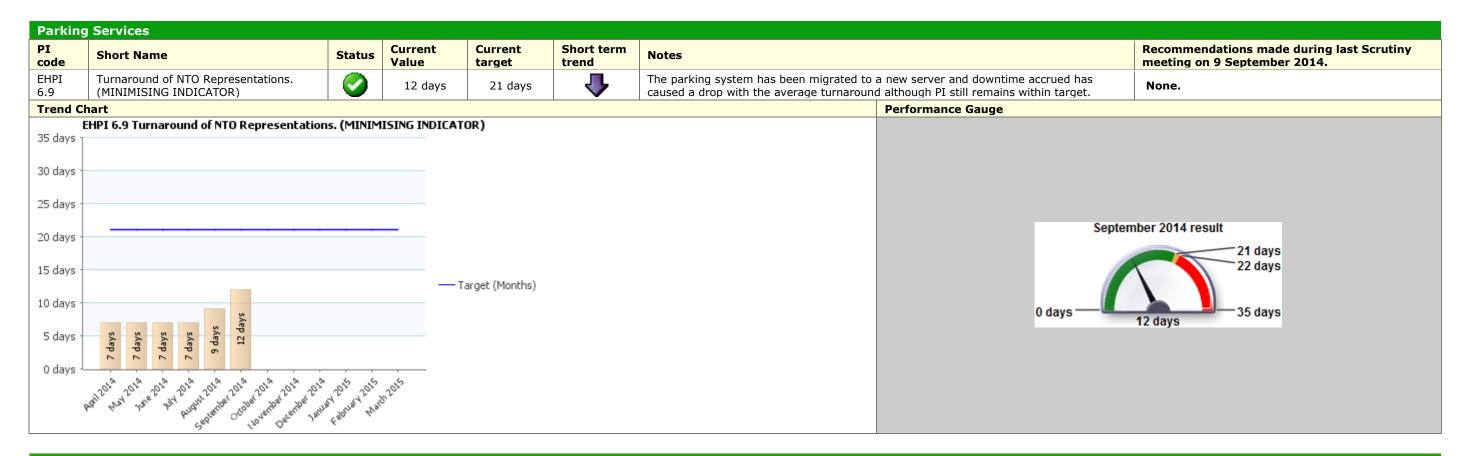

#### August to September/Quarter 2 Environment Scrutiny Healthcheck 2014/15



#### Traffic Light Red Corporate Priority: Place



## Traffic Light Amber Corporate Priority: Place





## Traffic Light Green Corporate Priority: Place











# Traffic Light Green Corporate Priority: Prosperity





#### Traffic Light Unknown Corporate Priority: Place







|                      | Environment Services