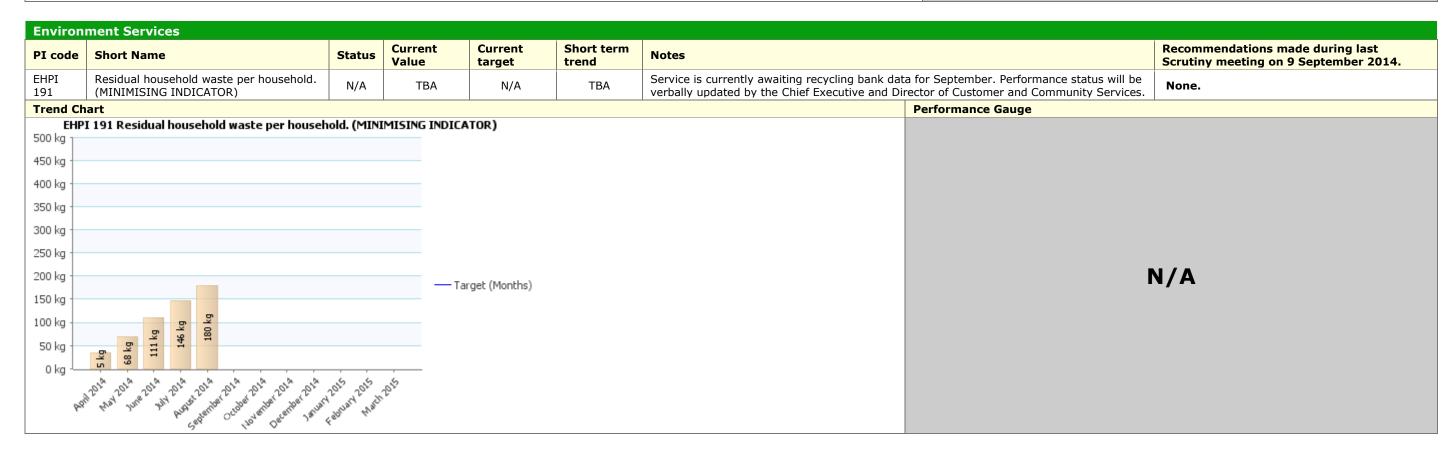

#### Traffic Light Unknown Corporate Priority: Place

|                      | Environment Services                                                                                                                                                                                                                                                                                                                                                                                                                                                                                                                                                                                                                                                                                                                                                                                                                                                                                                                                                                                                                                                                                                                                                                                                                                                                                                                                                                                                                                                                                                                                                                                                                                                                                                                                                                                                                                                                                                                                                                                                                                                                                                           |             |                  |                   |                  |                                                                                                                                                                                      |                                                                        |  |
|----------------------|--------------------------------------------------------------------------------------------------------------------------------------------------------------------------------------------------------------------------------------------------------------------------------------------------------------------------------------------------------------------------------------------------------------------------------------------------------------------------------------------------------------------------------------------------------------------------------------------------------------------------------------------------------------------------------------------------------------------------------------------------------------------------------------------------------------------------------------------------------------------------------------------------------------------------------------------------------------------------------------------------------------------------------------------------------------------------------------------------------------------------------------------------------------------------------------------------------------------------------------------------------------------------------------------------------------------------------------------------------------------------------------------------------------------------------------------------------------------------------------------------------------------------------------------------------------------------------------------------------------------------------------------------------------------------------------------------------------------------------------------------------------------------------------------------------------------------------------------------------------------------------------------------------------------------------------------------------------------------------------------------------------------------------------------------------------------------------------------------------------------------------|-------------|------------------|-------------------|------------------|--------------------------------------------------------------------------------------------------------------------------------------------------------------------------------------|------------------------------------------------------------------------|--|
| PI<br>code           | Short Name                                                                                                                                                                                                                                                                                                                                                                                                                                                                                                                                                                                                                                                                                                                                                                                                                                                                                                                                                                                                                                                                                                                                                                                                                                                                                                                                                                                                                                                                                                                                                                                                                                                                                                                                                                                                                                                                                                                                                                                                                                                                                                                     | Status      | Current<br>Value | Current<br>target | Short term trend | Notes                                                                                                                                                                                | Recommendations made during last Scrutiny meeting on 9 September 2014. |  |
| EHPI<br>192          | Percentage of household waste sent for reuse, recycling and composting. (MAXIMISING INDICATOR)                                                                                                                                                                                                                                                                                                                                                                                                                                                                                                                                                                                                                                                                                                                                                                                                                                                                                                                                                                                                                                                                                                                                                                                                                                                                                                                                                                                                                                                                                                                                                                                                                                                                                                                                                                                                                                                                                                                                                                                                                                 | N/A         | ТВА              | N/A               | ТВА              | Service is currently awaiting recycling bank data for September. Performance status will be verbally updated by the Chief Executive and Director of Customer and Community Services. | None.                                                                  |  |
| Trend Chart Po       |                                                                                                                                                                                                                                                                                                                                                                                                                                                                                                                                                                                                                                                                                                                                                                                                                                                                                                                                                                                                                                                                                                                                                                                                                                                                                                                                                                                                                                                                                                                                                                                                                                                                                                                                                                                                                                                                                                                                                                                                                                                                                                                                |             |                  |                   |                  | Performance Gauge                                                                                                                                                                    |                                                                        |  |
| EHPI 19              | 92 Percentage of household waste sent for reuse, recycles (MAXIMISING INDICATOR)                                                                                                                                                                                                                                                                                                                                                                                                                                                                                                                                                                                                                                                                                                                                                                                                                                                                                                                                                                                                                                                                                                                                                                                                                                                                                                                                                                                                                                                                                                                                                                                                                                                                                                                                                                                                                                                                                                                                                                                                                                               | cling and o | composting.      |                   |                  |                                                                                                                                                                                      |                                                                        |  |
| 55.00%               |                                                                                                                                                                                                                                                                                                                                                                                                                                                                                                                                                                                                                                                                                                                                                                                                                                                                                                                                                                                                                                                                                                                                                                                                                                                                                                                                                                                                                                                                                                                                                                                                                                                                                                                                                                                                                                                                                                                                                                                                                                                                                                                                |             |                  |                   |                  |                                                                                                                                                                                      |                                                                        |  |
| 15.00% -             |                                                                                                                                                                                                                                                                                                                                                                                                                                                                                                                                                                                                                                                                                                                                                                                                                                                                                                                                                                                                                                                                                                                                                                                                                                                                                                                                                                                                                                                                                                                                                                                                                                                                                                                                                                                                                                                                                                                                                                                                                                                                                                                                |             |                  |                   |                  |                                                                                                                                                                                      |                                                                        |  |
| 40.00%<br>35.00%     |                                                                                                                                                                                                                                                                                                                                                                                                                                                                                                                                                                                                                                                                                                                                                                                                                                                                                                                                                                                                                                                                                                                                                                                                                                                                                                                                                                                                                                                                                                                                                                                                                                                                                                                                                                                                                                                                                                                                                                                                                                                                                                                                |             |                  |                   |                  |                                                                                                                                                                                      |                                                                        |  |
| 30.00% -<br>25.00% - | 54.04%<br>55.10%<br>54.29%<br>53.49%                                                                                                                                                                                                                                                                                                                                                                                                                                                                                                                                                                                                                                                                                                                                                                                                                                                                                                                                                                                                                                                                                                                                                                                                                                                                                                                                                                                                                                                                                                                                                                                                                                                                                                                                                                                                                                                                                                                                                                                                                                                                                           |             |                  |                   |                  |                                                                                                                                                                                      | N/A                                                                    |  |
| 20.00%<br>15.00%     |                                                                                                                                                                                                                                                                                                                                                                                                                                                                                                                                                                                                                                                                                                                                                                                                                                                                                                                                                                                                                                                                                                                                                                                                                                                                                                                                                                                                                                                                                                                                                                                                                                                                                                                                                                                                                                                                                                                                                                                                                                                                                                                                |             | – Target (Month  | s)                |                  |                                                                                                                                                                                      | ,                                                                      |  |
| 10.00%               |                                                                                                                                                                                                                                                                                                                                                                                                                                                                                                                                                                                                                                                                                                                                                                                                                                                                                                                                                                                                                                                                                                                                                                                                                                                                                                                                                                                                                                                                                                                                                                                                                                                                                                                                                                                                                                                                                                                                                                                                                                                                                                                                |             |                  |                   |                  |                                                                                                                                                                                      |                                                                        |  |
| .00%                 |                                                                                                                                                                                                                                                                                                                                                                                                                                                                                                                                                                                                                                                                                                                                                                                                                                                                                                                                                                                                                                                                                                                                                                                                                                                                                                                                                                                                                                                                                                                                                                                                                                                                                                                                                                                                                                                                                                                                                                                                                                                                                                                                |             |                  |                   |                  |                                                                                                                                                                                      |                                                                        |  |
| 9                    | AND THE STATE STAT | 5           |                  |                   |                  |                                                                                                                                                                                      |                                                                        |  |