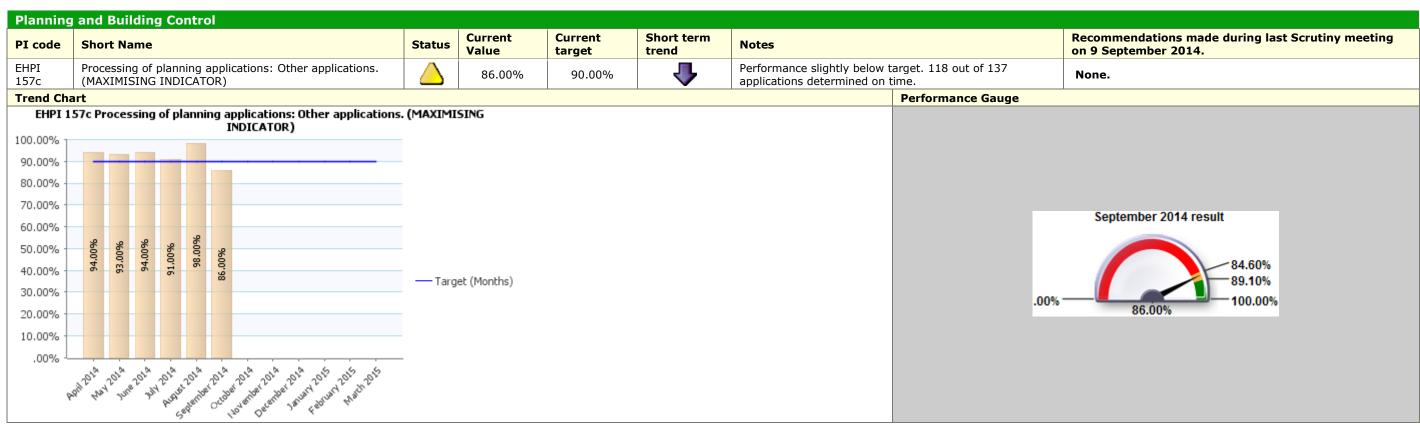

#### August to September/Quarter 2 Environment Scrutiny Healthcheck 2014/15



#### Traffic Light Red Corporate Priority: Place



## Traffic Light Amber Corporate Priority: Place





## Traffic Light Green Corporate Priority: Place











# Traffic Light Green Corporate Priority: Prosperity





#### Traffic Light Unknown Corporate Priority: Place







|                      | Environment Services