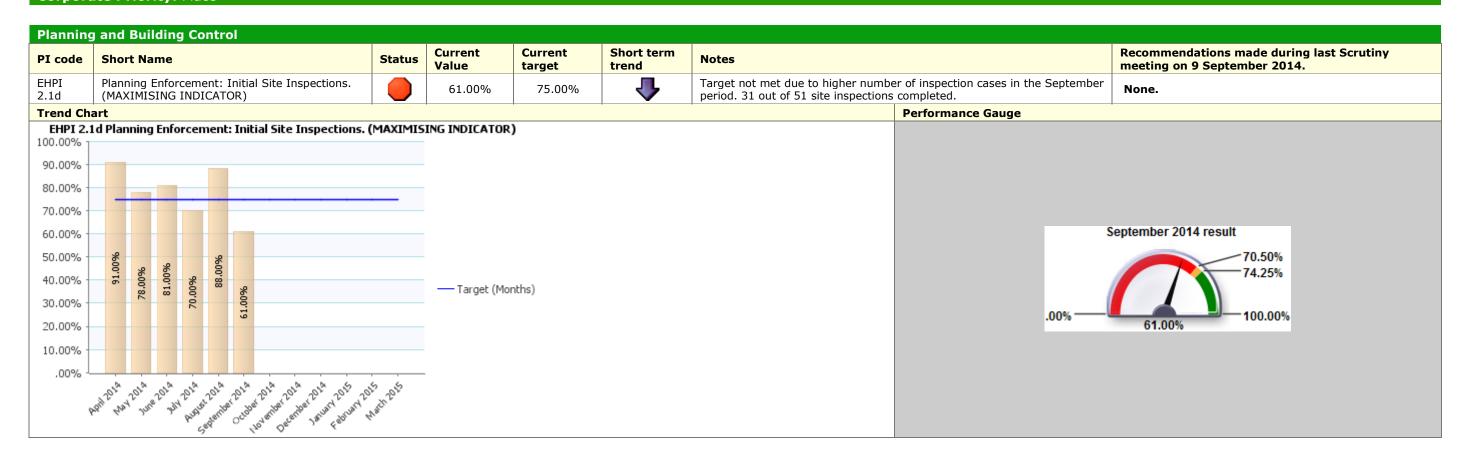

#### August to September/Quarter 2 Environment Scrutiny Healthcheck 2014/15



#### Traffic Light Red Corporate Priority: Place



## Traffic Light Amber Corporate Priority: Place





## Traffic Light Green Corporate Priority: Place











# Traffic Light Green Corporate Priority: Prosperity





#### Traffic Light Unknown Corporate Priority: Place







|                      | Environment Services