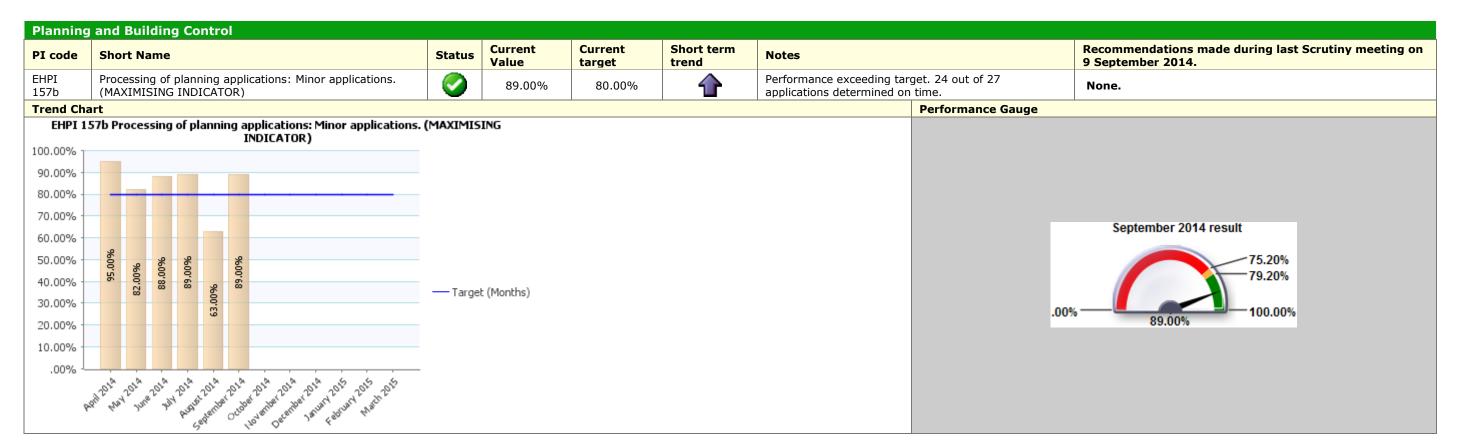

#### August to September/Quarter 2 Environment Scrutiny Healthcheck 2014/15



#### Traffic Light Red Corporate Priority: Place



## Traffic Light Amber Corporate Priority: Place





## Traffic Light Green Corporate Priority: Place











# Traffic Light Green Corporate Priority: Prosperity





#### Traffic Light Unknown Corporate Priority: Place







|                      | Environment Services