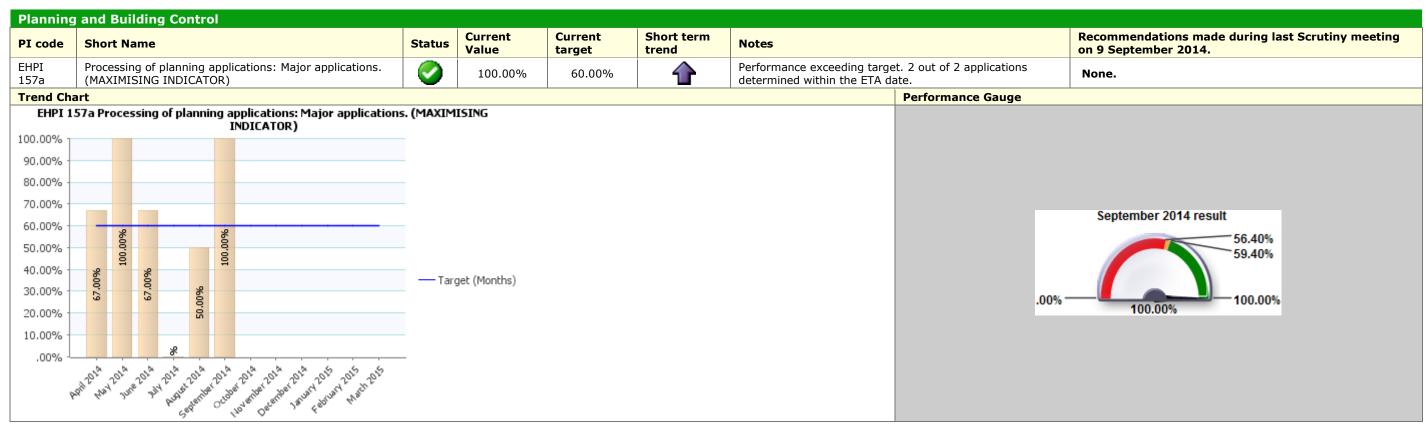

#### August to September/Quarter 2 Environment Scrutiny Healthcheck 2014/15



#### Traffic Light Red Corporate Priority: Place



## Traffic Light Amber Corporate Priority: Place





## Traffic Light Green Corporate Priority: Place











# Traffic Light Green Corporate Priority: Prosperity





#### Traffic Light Unknown Corporate Priority: Place







|                      | Environment Services