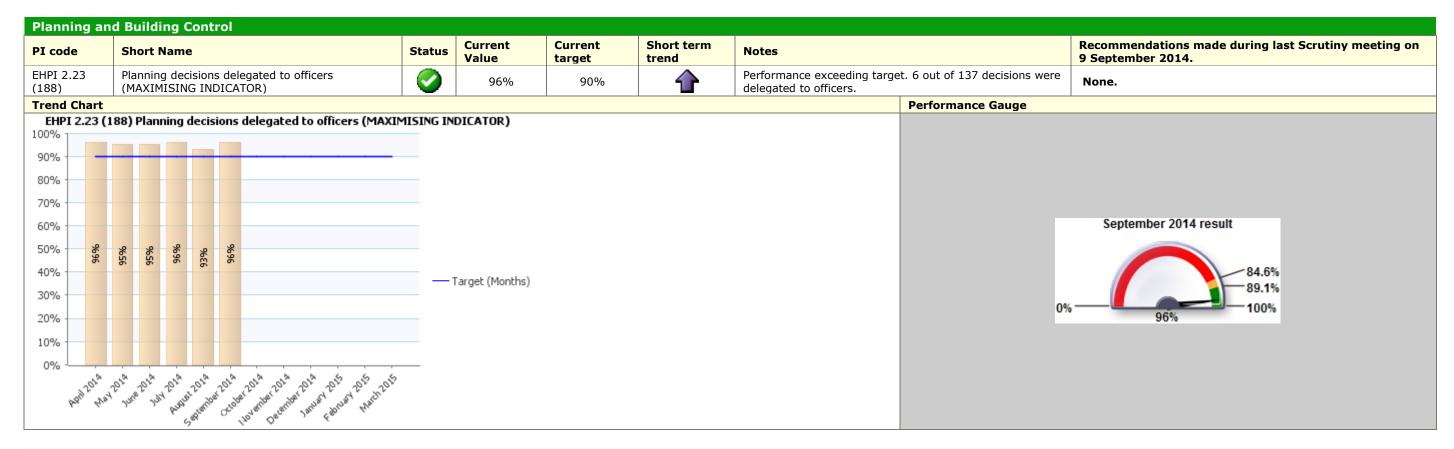

#### August to September/Quarter 2 Environment Scrutiny Healthcheck 2014/15



#### Traffic Light Red Corporate Priority: Place



## Traffic Light Amber Corporate Priority: Place





## Traffic Light Green Corporate Priority: Place











# Traffic Light Green Corporate Priority: Prosperity





#### Traffic Light Unknown Corporate Priority: Place







|                      | Environment Services