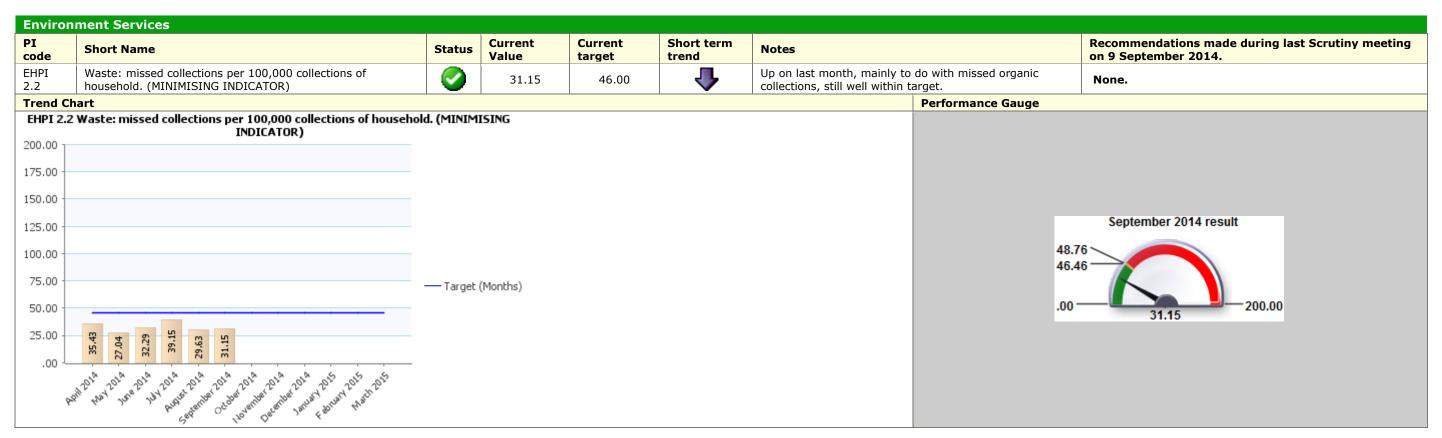

#### August to September/Quarter 2 Environment Scrutiny Healthcheck 2014/15



#### Traffic Light Red Corporate Priority: Place



## Traffic Light Amber Corporate Priority: Place





## Traffic Light Green Corporate Priority: Place











# Traffic Light Green Corporate Priority: Prosperity





#### Traffic Light Unknown Corporate Priority: Place







|                      | Environment Services