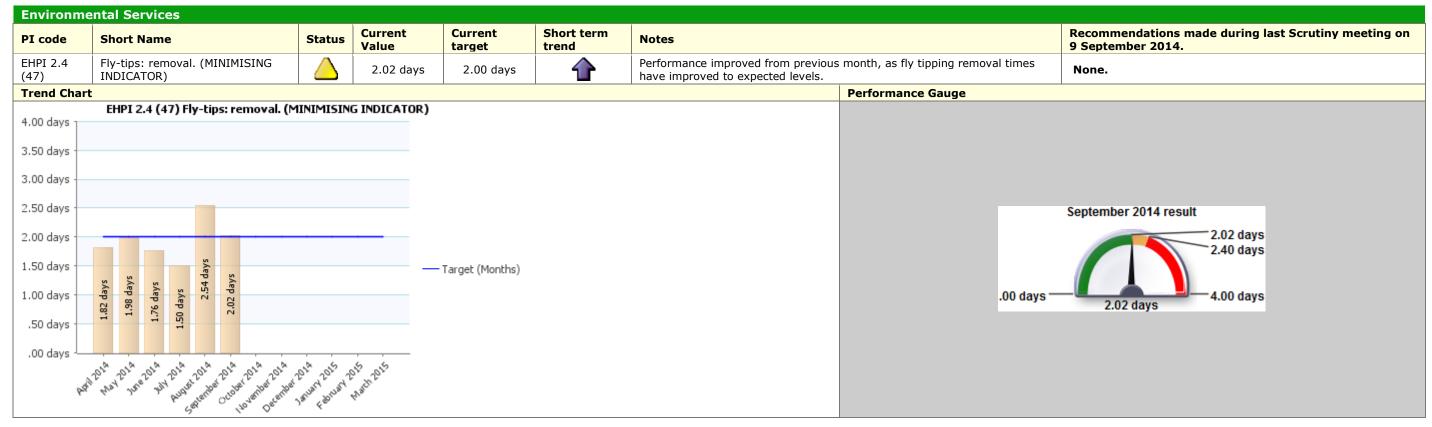

#### Traffic Light Unknown Corporate Priority: Place

|                      | Environment Services                                                                                                                                                                                                                                                                                                                                                                                                                                                                                                                                                                                                                                                                                                                                                                                                                                                                                                                                                                                                                                                                                                                                                                                                                                                                                                                                                                                                                                                                                                                                                                                                                                                                                                                                                                                                                                                                                                                                                                                                                                                                                                           |             |                  |                   |                  |                                                                                                                                                                                      |                                                                        |  |
|----------------------|--------------------------------------------------------------------------------------------------------------------------------------------------------------------------------------------------------------------------------------------------------------------------------------------------------------------------------------------------------------------------------------------------------------------------------------------------------------------------------------------------------------------------------------------------------------------------------------------------------------------------------------------------------------------------------------------------------------------------------------------------------------------------------------------------------------------------------------------------------------------------------------------------------------------------------------------------------------------------------------------------------------------------------------------------------------------------------------------------------------------------------------------------------------------------------------------------------------------------------------------------------------------------------------------------------------------------------------------------------------------------------------------------------------------------------------------------------------------------------------------------------------------------------------------------------------------------------------------------------------------------------------------------------------------------------------------------------------------------------------------------------------------------------------------------------------------------------------------------------------------------------------------------------------------------------------------------------------------------------------------------------------------------------------------------------------------------------------------------------------------------------|-------------|------------------|-------------------|------------------|--------------------------------------------------------------------------------------------------------------------------------------------------------------------------------------|------------------------------------------------------------------------|--|
| PI<br>code           | Short Name                                                                                                                                                                                                                                                                                                                                                                                                                                                                                                                                                                                                                                                                                                                                                                                                                                                                                                                                                                                                                                                                                                                                                                                                                                                                                                                                                                                                                                                                                                                                                                                                                                                                                                                                                                                                                                                                                                                                                                                                                                                                                                                     | Status      | Current<br>Value | Current<br>target | Short term trend | Notes                                                                                                                                                                                | Recommendations made during last Scrutiny meeting on 9 September 2014. |  |
| EHPI<br>192          | Percentage of household waste sent for reuse, recycling and composting. (MAXIMISING INDICATOR)                                                                                                                                                                                                                                                                                                                                                                                                                                                                                                                                                                                                                                                                                                                                                                                                                                                                                                                                                                                                                                                                                                                                                                                                                                                                                                                                                                                                                                                                                                                                                                                                                                                                                                                                                                                                                                                                                                                                                                                                                                 | N/A         | ТВА              | N/A               | ТВА              | Service is currently awaiting recycling bank data for September. Performance status will be verbally updated by the Chief Executive and Director of Customer and Community Services. | None.                                                                  |  |
| Trend Chart Po       |                                                                                                                                                                                                                                                                                                                                                                                                                                                                                                                                                                                                                                                                                                                                                                                                                                                                                                                                                                                                                                                                                                                                                                                                                                                                                                                                                                                                                                                                                                                                                                                                                                                                                                                                                                                                                                                                                                                                                                                                                                                                                                                                |             |                  |                   |                  | Performance Gauge                                                                                                                                                                    |                                                                        |  |
| EHPI 19              | 92 Percentage of household waste sent for reuse, recycles (MAXIMISING INDICATOR)                                                                                                                                                                                                                                                                                                                                                                                                                                                                                                                                                                                                                                                                                                                                                                                                                                                                                                                                                                                                                                                                                                                                                                                                                                                                                                                                                                                                                                                                                                                                                                                                                                                                                                                                                                                                                                                                                                                                                                                                                                               | cling and o | composting.      |                   |                  |                                                                                                                                                                                      |                                                                        |  |
| 55.00%               |                                                                                                                                                                                                                                                                                                                                                                                                                                                                                                                                                                                                                                                                                                                                                                                                                                                                                                                                                                                                                                                                                                                                                                                                                                                                                                                                                                                                                                                                                                                                                                                                                                                                                                                                                                                                                                                                                                                                                                                                                                                                                                                                |             |                  |                   |                  |                                                                                                                                                                                      |                                                                        |  |
| 15.00% -             |                                                                                                                                                                                                                                                                                                                                                                                                                                                                                                                                                                                                                                                                                                                                                                                                                                                                                                                                                                                                                                                                                                                                                                                                                                                                                                                                                                                                                                                                                                                                                                                                                                                                                                                                                                                                                                                                                                                                                                                                                                                                                                                                |             |                  |                   |                  |                                                                                                                                                                                      |                                                                        |  |
| 40.00%<br>35.00%     |                                                                                                                                                                                                                                                                                                                                                                                                                                                                                                                                                                                                                                                                                                                                                                                                                                                                                                                                                                                                                                                                                                                                                                                                                                                                                                                                                                                                                                                                                                                                                                                                                                                                                                                                                                                                                                                                                                                                                                                                                                                                                                                                |             |                  |                   |                  |                                                                                                                                                                                      |                                                                        |  |
| 30.00% -<br>25.00% - | 54.04%<br>55.10%<br>54.29%<br>53.49%                                                                                                                                                                                                                                                                                                                                                                                                                                                                                                                                                                                                                                                                                                                                                                                                                                                                                                                                                                                                                                                                                                                                                                                                                                                                                                                                                                                                                                                                                                                                                                                                                                                                                                                                                                                                                                                                                                                                                                                                                                                                                           |             |                  |                   |                  |                                                                                                                                                                                      | N/A                                                                    |  |
| 20.00%<br>15.00%     |                                                                                                                                                                                                                                                                                                                                                                                                                                                                                                                                                                                                                                                                                                                                                                                                                                                                                                                                                                                                                                                                                                                                                                                                                                                                                                                                                                                                                                                                                                                                                                                                                                                                                                                                                                                                                                                                                                                                                                                                                                                                                                                                |             | – Target (Month  | s)                |                  |                                                                                                                                                                                      | ,                                                                      |  |
| 10.00%               |                                                                                                                                                                                                                                                                                                                                                                                                                                                                                                                                                                                                                                                                                                                                                                                                                                                                                                                                                                                                                                                                                                                                                                                                                                                                                                                                                                                                                                                                                                                                                                                                                                                                                                                                                                                                                                                                                                                                                                                                                                                                                                                                |             |                  |                   |                  |                                                                                                                                                                                      |                                                                        |  |
| .00%                 |                                                                                                                                                                                                                                                                                                                                                                                                                                                                                                                                                                                                                                                                                                                                                                                                                                                                                                                                                                                                                                                                                                                                                                                                                                                                                                                                                                                                                                                                                                                                                                                                                                                                                                                                                                                                                                                                                                                                                                                                                                                                                                                                |             |                  |                   |                  |                                                                                                                                                                                      |                                                                        |  |
| 9                    | AND THE STATE STAT | 5           |                  |                   |                  |                                                                                                                                                                                      |                                                                        |  |