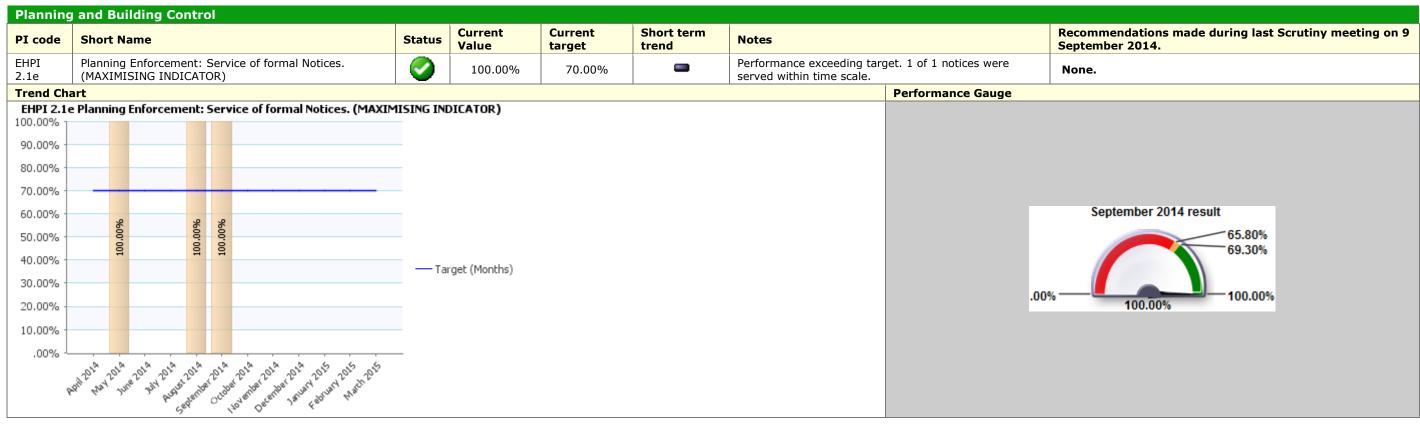

#### August to September/Quarter 2 Environment Scrutiny Healthcheck 2014/15



#### Traffic Light Red Corporate Priority: Place



## Traffic Light Amber Corporate Priority: Place





## Traffic Light Green Corporate Priority: Place











# Traffic Light Green Corporate Priority: Prosperity





#### Traffic Light Unknown Corporate Priority: Place







|                      | Environment Services