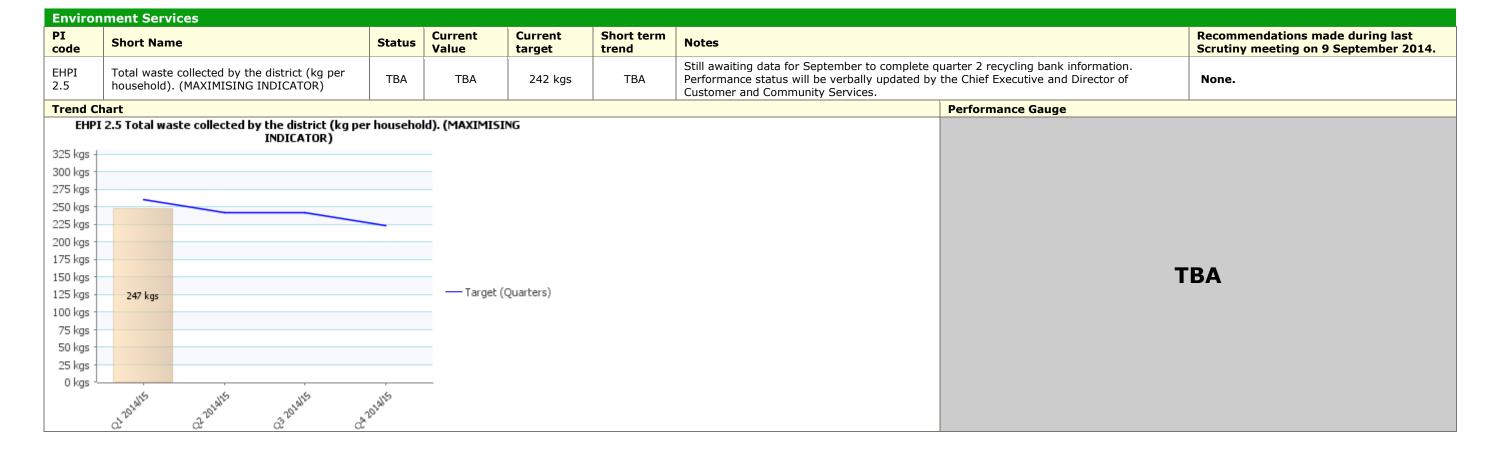

#### August to September/Quarter 2 Environment Scrutiny Healthcheck 2014/15



#### Traffic Light Red Corporate Priority: Place



## Traffic Light Amber Corporate Priority: Place





## Traffic Light Green Corporate Priority: Place











# Traffic Light Green Corporate Priority: Prosperity





#### Traffic Light Unknown Corporate Priority: Place







|                      | Environment Services